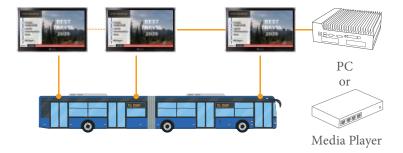

### Hassle-Free Setup and Control

NeoTransPro<sup>™</sup> Installation Suite is designed to offer an efficient solution for onboard passenger information display installation and control. With RS232 and LAN capability, users have different options to centrally control all connected displays effectively. NeoTransPro<sup>™</sup> Installation Suite simplifies passenger information system installation and makes long-distance connection easy without a need for additional devices.

# Cable Management System - Keep Safety in Mind

Installation in moving vehicles requires appropriate cable management. The built-in cable management system hides the connectors and cable clutter, providing a refined appearance and protecting cables from tampering. The lock design of the cable management system keeps cables securely in place and prevents them from loosening or falling out due to vibration.