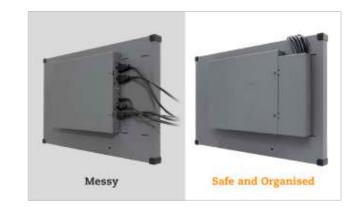

# Cable Management System - Keep Safety in Mind

Installation in moving vehicles requires appropriate cable management. The built-in cable management system hides the connectors and cable clutter, providing a refined appearance and protecting cables from tampering. The lock design of the cable management system keeps cables securely in place and prevents them from loosening or falling out due to vibration.