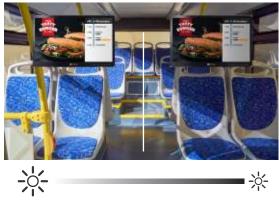

Light Environment

Dark Environment

### **Easily Readable While Moving**

The TBX-Series passenger information displays with adaptive visibility are able to detect the ambient light levels and adjusts the display brightness, ensures readability and optimized energy efficiency. This enables the displays to remain easily viewable on sunny days or in the environment with lower light conditions. Passengers can comfortably and clearly view content while traveling onboard.