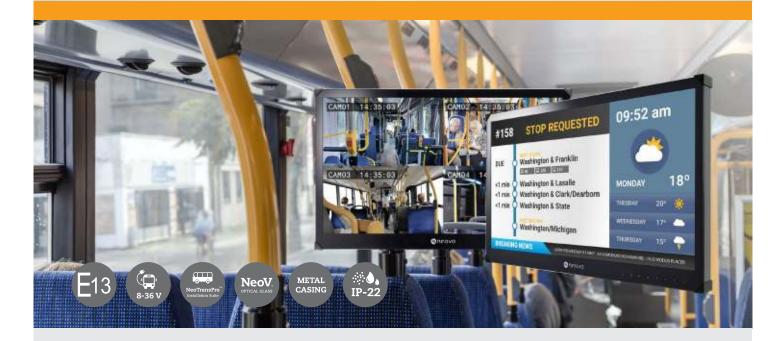

## The Onboard Display Choice for Passenger Information Systems

The onboard displays for passenger information systems are specifically designed for delivering real-time route information, traffic messages, advertisements, emergency information, travel guides, and video surveillance live feeds for in-vehicle signage and security solutions on moving vehicles such as buses and coaches. The TBX-Series passenger information displays have E-Mark (E-13) certification and offer several improvements to current in-vehicle passenger information. Metal casing and NeoV™ Optical Hard Glass screen bolster anti-vandal capabilities. Thanks to NeoTransPro™ Installation Suite, users can easily install and control multiple displays without additional in-vehicle certified devices. TBX-Series displays are designed to provide a passenger information display solution with quality and efficiency for in-vehicle signage and security systems.

## Vandal-Proof Onboard Displays

The TBX-Series passenger information displays are certified with E-13, offering a reliable and safe digital signage solution for vehicles. Metal casing and IK07 rated NeoV<sup>™</sup> Optical Hard Glass with high impact resistance protect displays from vandalism and damage. Industrial-grade wide-range power supply unit, for 8-36 V, provides the TBX-Series protection against power fluctuation and ensures usability as well as safe operation on moving vehicles.

### Hassle-Free Setup and Control

NeoTransPro<sup>™</sup> Installation Suite is designed to offer an efficient solution for onboard passenger information display installation and control. With RS232 and LAN capability, users have different options to centrally control all connected displays effectively. NeoTransPro<sup>™</sup> Installation Suite simplifies passenger information system installation and makes long-distance connection easy without a need for additional devices.

### **Easily Readable While Moving**

The TBX-Series passenger information displays with adaptive visibility are able to detect the ambient light levels and adjusts the display brightness, ensures readability and optimized energy efficiency. This enables the displays to remain easily viewable on sunny days or in the environment with lower light conditions. Passengers can comfortably and clearly view content while traveling onboard.

#### Features

- $\bullet$  Full HD 1920 x 1080 resolution
- Wide range power supply (DC 8-36V)
- E-13 vehicle certification
- NeoTransPro<sup>™</sup> Installation Suite for hassle-free installation and control, and long-distance connection without degradation
- $\bullet$  NeoV  $^{\scriptscriptstyle \rm M}$  Optical Hard Glass and metal housing for excellent cleanability and protection
- Designed and developed for continuous 24/7 operation
- Anti-Burn-in<sup>™</sup> technology prevents image ghosting
- Front-sided IP22 Compliant (IEC 60529 Standard)
- Adaptive visibility by adjusting brightness level according to ambient lighting conditions
- Premium-grade panel for high reliability and long product lifetime
- Cable management system for keeping cables organised and protecting them from tampering