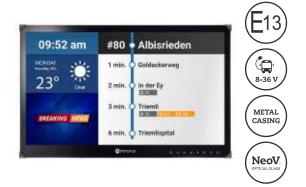

## TBX-Series LCD Monitor 22"

## The Onboard Display Choice for Passenger Information Systems

The onboard displays for passenger information systems are specifically designed for delivering real-time route information, traffic messages, advertisements, emergency information, travel guides, and video surveillance live feeds for in-vehicle signage and security solutions on moving vehicles such as buses and coaches. The TBX-Series passenger information displays have E-Mark (E-13) certification and offer several improvements to current in-vehicle passenger information. Metal casing and NeoV™ Optical Hard Glass screen bolster anti-vandal capabilities. Thanks to NeoTransPro™ Installation Suite, users can easily install and control multiple displays without additional in-vehicle certified devices. TBX-Series displays are designed to provide a passenger information display solution with quality and efficiency for in-vehicle signage and security systems.

## Vandal-Proof Onboard Displays

The TBX-Series passenger information displays are certified with E-13, offering a reliable and safe digital signage solution for vehicles. Metal casing and IK07 rated NeoV<sup>™</sup> Optical Hard Glass with high impact resistance protect displays from vandalism and damage. Industrial-grade wide-range power supply unit, for 8-36 V, provides the TBX-Series protection against power fluctuation and ensures usability as well as safe operation on moving vehicles.