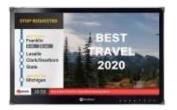

### **Easily Readable While Moving**

The TBX-Series passenger information displays with adaptive visibility are able to detect the ambient light levels and adjusts the display brightness, ensures readability and optimized energy efficiency. This enables the displays to remain easily viewable on sunny days or in the environment with lower light conditions. Passengers can comfortably and clearly view content while traveling onboard.